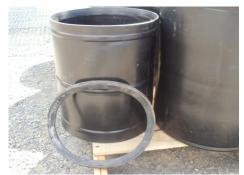

Light weight – easily handled by one person.

Joining Method - Easy push fit system to ensure hassle free assembly.

Double End Socket and rubber ring are used together to ensure leak proof connection in gravity line applications