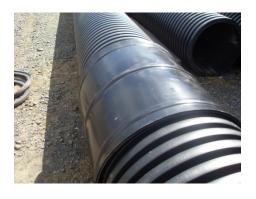

The smooth inner wall surface provides excellent hydraulic flow capacity. It is also resistant to abrasion, corrosion and chemical scouring. The ribbed outer wall provides optimum strength and has the ability to support heavy loading. This form of flexible pipe has the ability to relax under stress which reduces the possibility of damage.