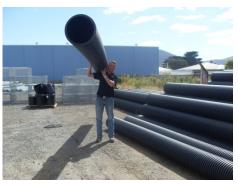

Light weight – easily handled by one person.

Joining Method - Easy push fit system to ensure hassle free assembly.

Double End Socket and rubber ring are used together to ensure leak proof connection in gravity line applications