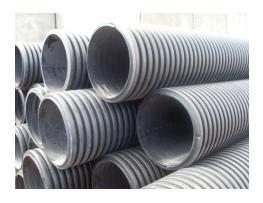

## **HDPE Ribbed Wall Pipe (Black Pipe)**

Comes in a standard 6metre length double wall (Heavy Duty) pipe. Black Pipe is light and strong - rated to SN8

Geotas stocks 225mm, 250mm, 300mm 375mm, 450mm & 600mm internal diameter